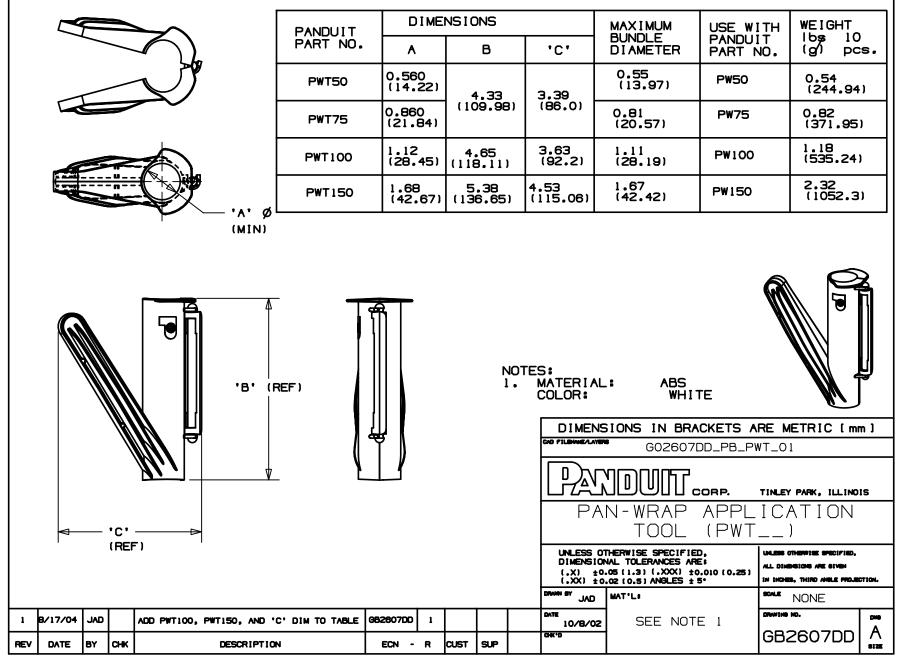

## PWT150

- Patented installation tool with 180° opening allows easy loading of maximum bundle diameters to speed installation, providing the lowest installed cost
- \*\* Order number of tools required.

| <ul> <li>Part Number</li> </ul>            | PWT150                                                                                                        |
|--------------------------------------------|---------------------------------------------------------------------------------------------------------------|
| <ul> <li>RoHS Compliancy Status</li> </ul> | RoHS directive is not applicable                                                                              |
| <ul> <li>Part Description</li> </ul>       | 1 1/2" Pan-Wrap <sup>™</sup> Installation Tool. For use with PW150F Pan-Wrap <sup>™</sup> Split Harness Wrap. |
| <ul> <li>Material</li> </ul>               | Polyethylene                                                                                                  |
| Color                                      | White                                                                                                         |
| <ul> <li>For Use With</li> </ul>           | PW150F-                                                                                                       |
| <ul> <li>Pricing Description</li> </ul>    | 1.50"(38.1mm) Panwrap tool                                                                                    |
| <ul> <li>Min. Order UOM</li> </ul>         | PC                                                                                                            |
| <ul> <li>Min. Order Qty.</li> </ul>        | 1                                                                                                             |
| <ul> <li>BOM Qty. (# of Pkgs.)</li> </ul>  |                                                                                                               |